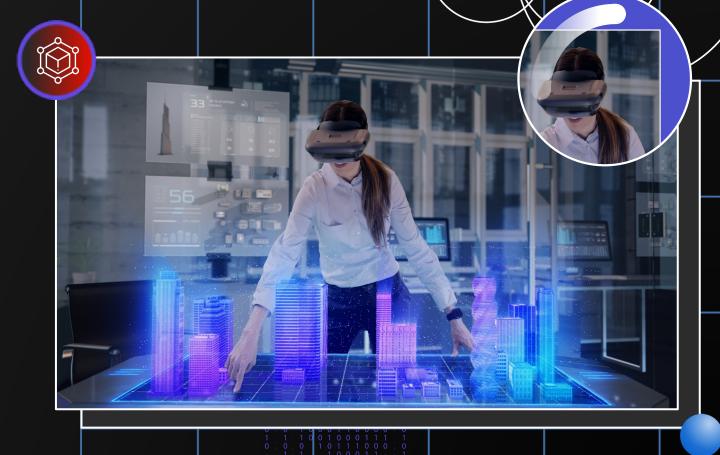

#### What is "metaverse"?

The metaverse isn't just about putting on your VR headsets and being transported to a virtual world – It is about the ability to blend the physical and virtual world together to create mixed reality experiences that enrich our world.