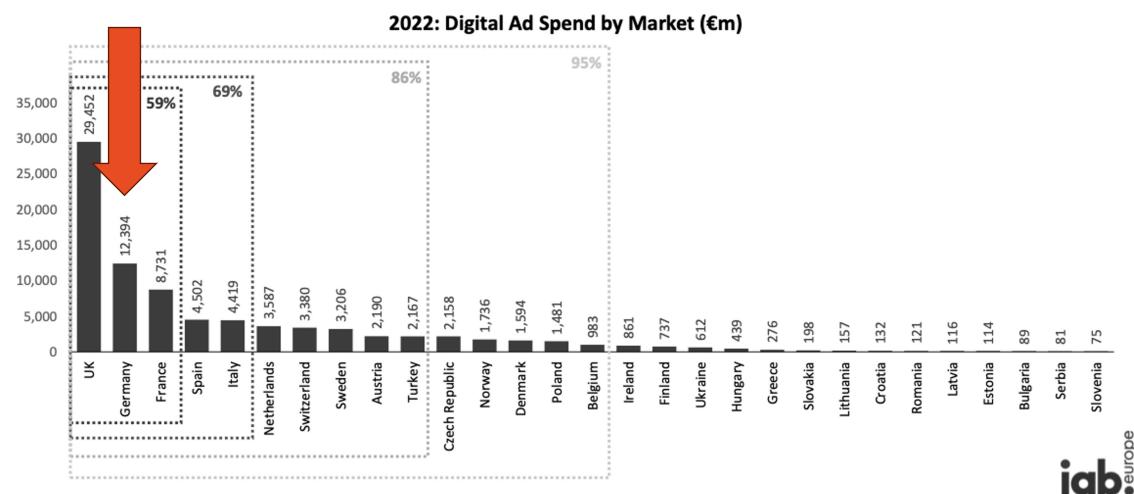

# Context is King!

Programmatic Advertising in Germany now and soon

Helsinki, 15<sup>th</sup> Nov 2023



#### BVDW – the German IAB

# We think "association" in a new and different way

# Digital since 1995: The network of future designers #zukunftsgestalter

- + 10,000 digital experts...
- ...with expertise from AdTech to Xperimentation & GenZ @
- + 650 members & partners
- + 300 events per year
- + 30 focus groups, expert groups & initiatives

2 companies (BVDW e.V. & BVDW Services GmbH) for: advocacy, opinion making & (digital) business.

Stakeholder & driving force for the digital economy

Partner for digital companies, our digital society & digital politics





# Germany: #2 EU Market in Digital Ad Spend...



# ...but stagnating



# ...with Programmatic still growing

- Programmatic advertising, i.e. the automated targeting of advertising using appropriate technologies, accounts for the largest share of online display advertising revenue.
- In 2022, 3.667 billion euros were traded via programmatic systems.
- Programmatic's share of display revenues thus rose slightly to 71 per cent.
- For 2023, the OVK expects an increase to EUR 3.883 billion and 72 per cent of all online display revenue.
- OVK marketers recognise a trend towards private deals.



Retail / Commerce Media
Post Cookie
Consolidation & Growth of Walled Gardens Cross-media Measurement Data Quality
Brand Safety

Germany's Programmatic Hot Topics

## Poll

- "I am aware of the solutions available to replace third-party cookies"
  -