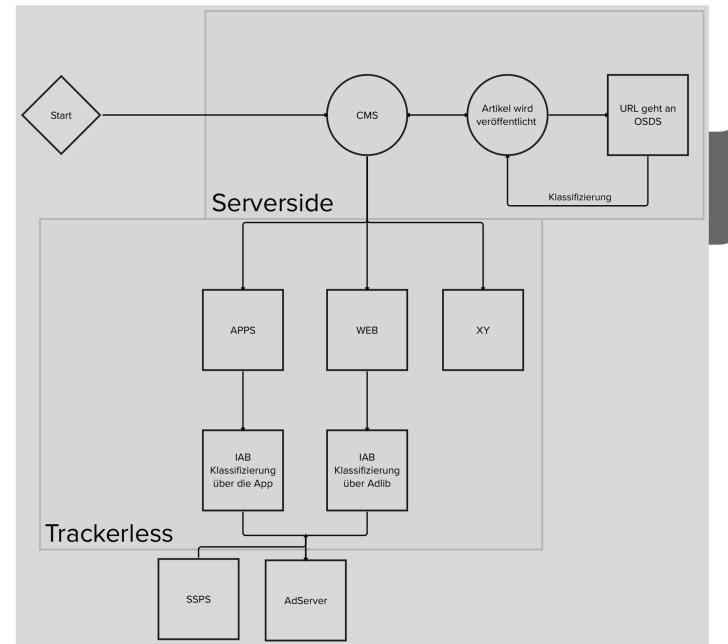

#### **OVK-Contextual Standard: Components**

# • The technology used is connected directly by the content owner or marketer

- Content per technology is classified and checked manually on a random basis
- Comparison of results between different technologies, if possible
- Publication of the results per content and system

# Documentation

- Documentation of system functionality
- Documentation of quality assurance

Technology

#### Use of the German taxonomy adopted by the OVK and based on the IAB Content Taxonomy (min. version 2.1)

 Signaling according to the Open RTB standard

• Exclusion of sensitive categories

# Integration example