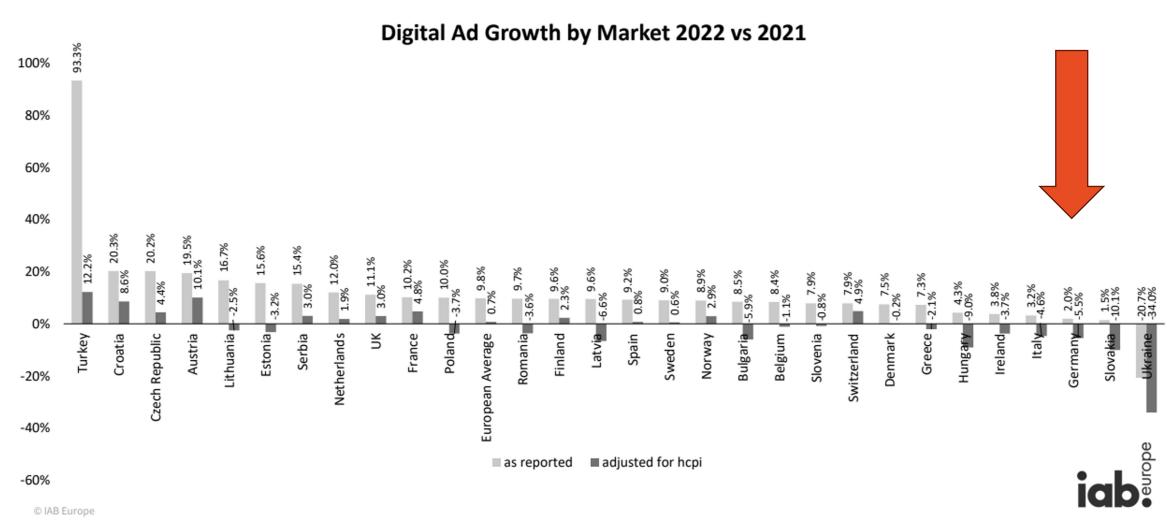

# ...with Programmatic still growing

- Programmatic advertising, i.e. the automated targeting of advertising using appropriate technologies, accounts for the largest share of online display advertising revenue.
- In 2022, 3.667 billion euros were traded via programmatic systems.
- Programmatic's share of display revenues thus rose slightly to 71 per cent.
- For 2023, the OVK expects an increase to EUR 3.883 billion and 72 per cent of all online display revenue.
- OVK marketers recognise a trend towards private deals.