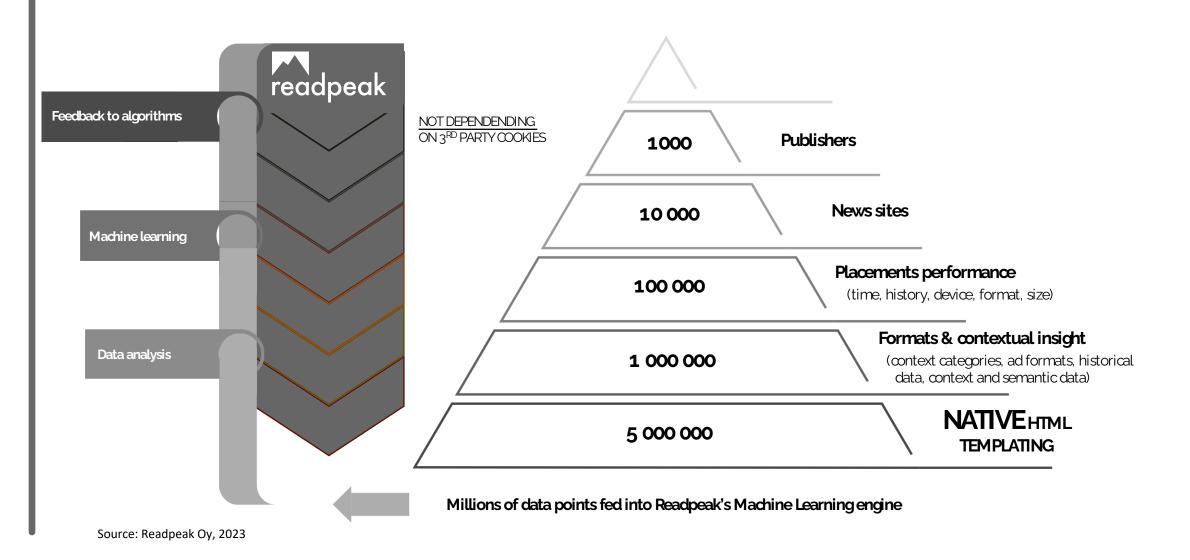

| Sensitive Topi  |
| 457       | Atheism                                          | Religion & Spirituality                      | Atheism                   |                                    |                    | Sensitive Topic |



#### **OVK-Contextual Standard**

#### Status

- The standard is supported by 100% of OVK marketers.
- Implementation in the OVK member companies is expected to be completed by the end of Q4/2023.
- A large proportion of OVK marketers already offer contextual targeting in accordance with the standard.





# Contextual & Machine Learning





## OpenRTB: Perfect Playground for ML



Bid request: dozens of signals beyond the URL (+3rd party)

Clear definition of campaign KPI(s)

ML optimised ad delivery based

## Readpeak: Contextual Signals in Native



#### First Results in DE

#### Readpeak vs Social

(B2C campaign, indexed\* CPC results, Q3/2023)



Readpeak vs Adwords

(B2C campaign, indexed\* CPC results, Q3/2023)



<sup>\*</sup>Indexed CPC results: Avg. Readpeak CPC = 100%, lower CPC means an increase in CPC efficiency Source: Readpeak & client interview Sep 2023



- Programmatic still growing in the stagnating German digital advertising market
- "Post Cookie" is NOW not only in Germany
- Renaissance of Contextual
- ...but think beyond URLs and keywords



# Thank you!

X @joerg\_vogelsang