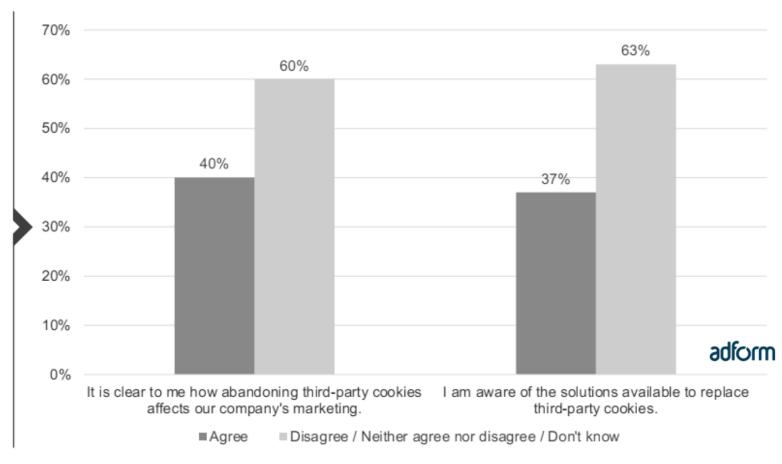

## Poll

- "I am aware of the solutions available to replace third-party cookies"
  - Agree
  - Neither agree nor disagree
  - Disagree
  - Dont know

# "Post Cookie" Readiness in Germany

- 60% of respondents do not have a clear idea how abandoning third-party cookies affects their company's marketing.
- 63% are not fully aware of the solutions available to replace third-party cookies.

How strongly do you agree or disagree with the following statements?, n= 370