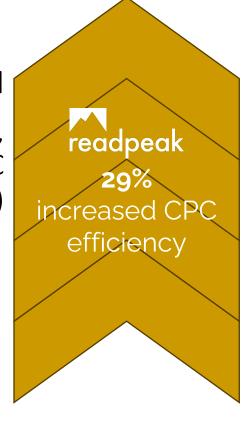

#### Readpeak vs Social

(B2C campaign, indexed\* CPC results, Q3/2023)

Readpeak vs Adwords

(B2C campaign, indexed\* CPC results, Q3/2023)

<sup>\*</sup>Indexed CPC results: Avg. Readpeak CPC = 100%, lower CPC means an increase in CPC efficiency Source: Readpeak & client interview Sep 2023