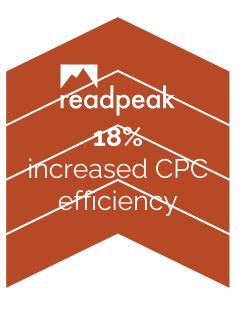

#### Readpeak vs Social

(B2C campaign, indexed\* CPC results, Q3/2023)

Readpeak vs Adwords

(B2C campaign, indexed\* CPC results, Q3/2023)

<sup>\*</sup>Indexed CPC results: Avg. Readpeak CPC = 100%, lower CPC means an increase in CPC efficiency Source: Readpeak & client interview Sep 2023